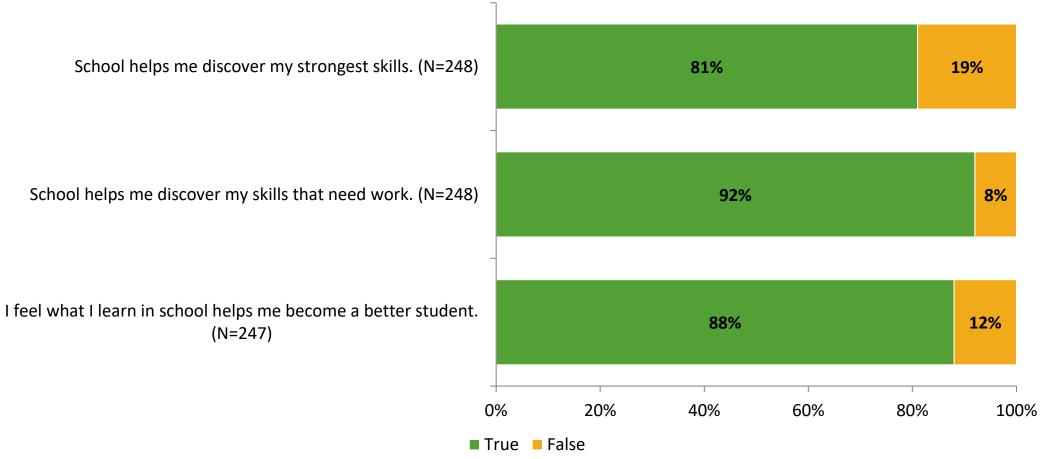

# **Student Engagement Survey for Elementary Students: Oakhurst Elementary School**

Results

School Year 2022-2023



#### **Overall Engagement**



## **Overall Engagement (Continued)**





#### **Like School**

Thinking about how you feel/act most of the time, is the following statement true or false?

Generally, I like school. (N=238)



## **Class Experience**



### **Student Experience**



#### **Academic Support**



#### Relevance





#### **Involvement**



## **Self-Management**





#### Grit



#### **Acceptance**



## **Relationships with Peers**





## **Relationships with Adults in School**



## Grade

#### **Grade (N=250)**



#### **End of Presentation**



Follow us on Twitter: @k12insight

www.k12insight.com