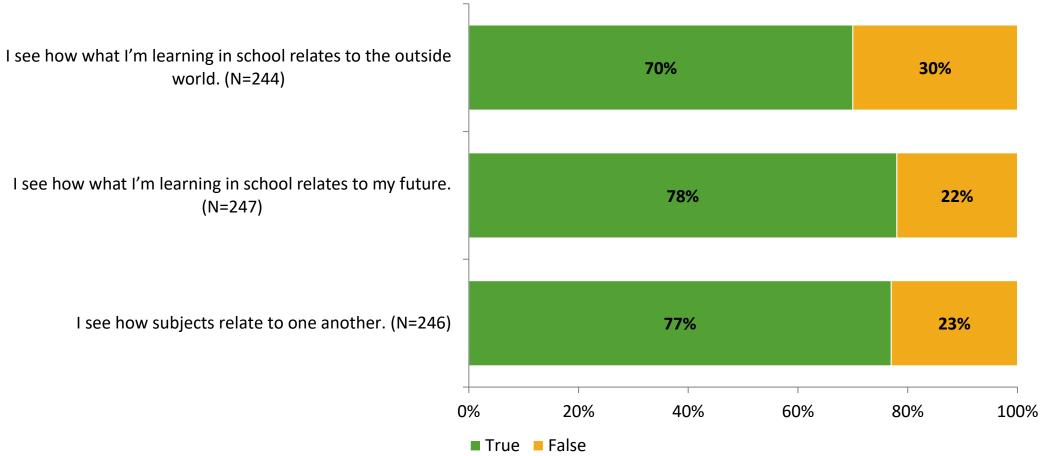

# **Student Engagement Survey for Elementary Students: Oakhurst Elementary School**

Results

School Year 2022-2023



#### **Overall Engagement**



## **Overall Engagement (Continued)**





#### **Like School**

Thinking about how you feel/act most of the time, is the following statement true or false?

Generally, I like school. (N=238)



## **Class Experience**



### **Student Experience**



#### **Academic Support**



#### Relevance





#### **Involvement**



## **Self-Management**





#### Grit



#### **Acceptance**



## **Relationships with Peers**





## **Relationships with Adults in School**



## Grade

#### **Grade (N=250)**



#### **End of Presentation**



Follow us on Twitter: @k12insight

www.k12insight.com