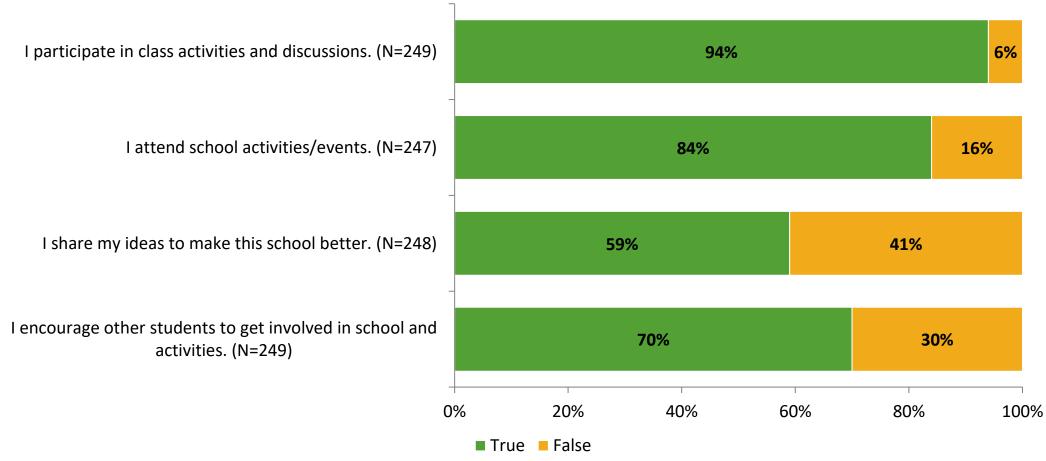

# **Student Engagement Survey for Elementary Students: Oakhurst Elementary School**

Results

School Year 2022-2023



#### **Overall Engagement**



## **Overall Engagement (Continued)**





#### **Like School**

Thinking about how you feel/act most of the time, is the following statement true or false?

Generally, I like school. (N=238)



## **Class Experience**



### **Student Experience**



#### **Academic Support**



#### Relevance





#### **Involvement**



## **Self-Management**





#### Grit



#### **Acceptance**



## **Relationships with Peers**





## **Relationships with Adults in School**



## Grade

#### **Grade (N=250)**



#### **End of Presentation**



Follow us on Twitter: @k12insight

www.k12insight.com