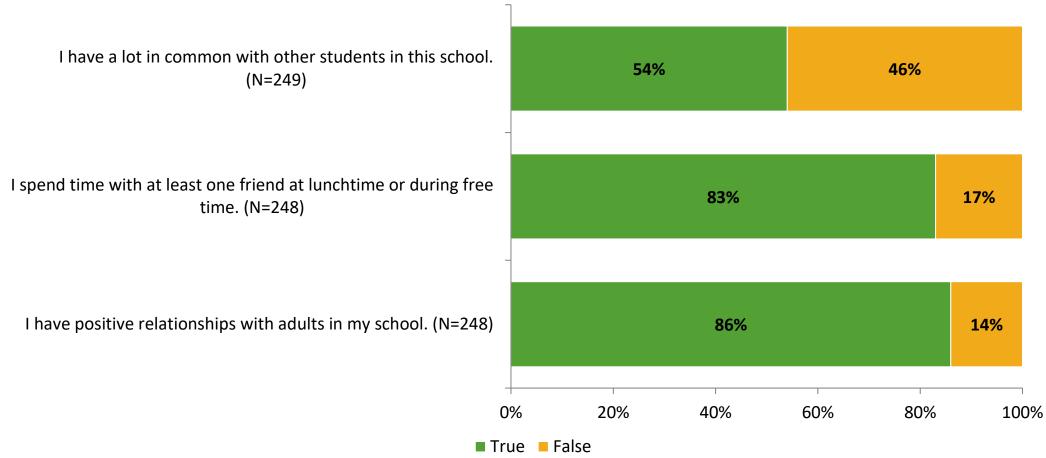

# **Student Engagement Survey for Elementary Students: Oakhurst Elementary School**

Results

School Year 2022-2023



#### **Overall Engagement**



## **Overall Engagement (Continued)**





#### **Like School**

Thinking about how you feel/act most of the time, is the following statement true or false?

Generally, I like school. (N=238)



## **Class Experience**



### **Student Experience**



#### **Academic Support**



#### Relevance





#### **Involvement**



## **Self-Management**





#### Grit



#### **Acceptance**



## **Relationships with Peers**





## **Relationships with Adults in School**



## Grade

#### **Grade (N=250)**



#### **End of Presentation**



Follow us on Twitter: @k12insight

www.k12insight.com