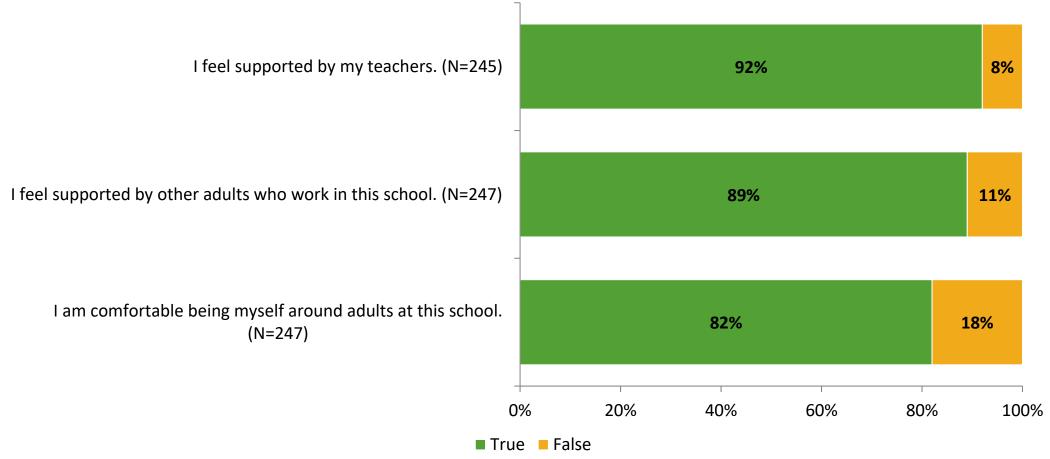

# **Student Engagement Survey for Elementary Students: Oakhurst Elementary School**

Results

School Year 2022-2023



#### **Overall Engagement**



## **Overall Engagement (Continued)**





#### **Like School**

Thinking about how you feel/act most of the time, is the following statement true or false?

Generally, I like school. (N=238)



## **Class Experience**



### **Student Experience**



#### **Academic Support**



#### Relevance





#### **Involvement**



## **Self-Management**





#### Grit



#### **Acceptance**



## **Relationships with Peers**





## **Relationships with Adults in School**



## Grade

#### **Grade (N=250)**



#### **End of Presentation**



Follow us on Twitter: @k12insight

www.k12insight.com