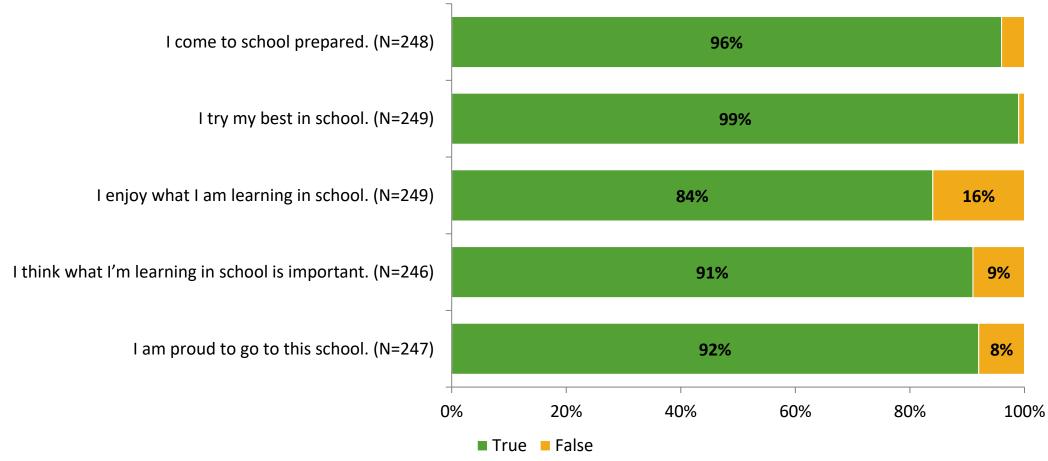

# **Student Engagement Survey for Elementary Students: Oakhurst Elementary School**

Results

School Year 2022-2023



#### **Overall Engagement**



## **Overall Engagement (Continued)**





#### **Like School**

Thinking about how you feel/act most of the time, is the following statement true or false?

Generally, I like school. (N=238)



## **Class Experience**



### **Student Experience**



#### **Academic Support**



#### Relevance





#### **Involvement**



## **Self-Management**





#### Grit



#### **Acceptance**



## **Relationships with Peers**





## **Relationships with Adults in School**



## Grade

#### **Grade (N=250)**



#### **End of Presentation**



Follow us on Twitter: @k12insight

www.k12insight.com