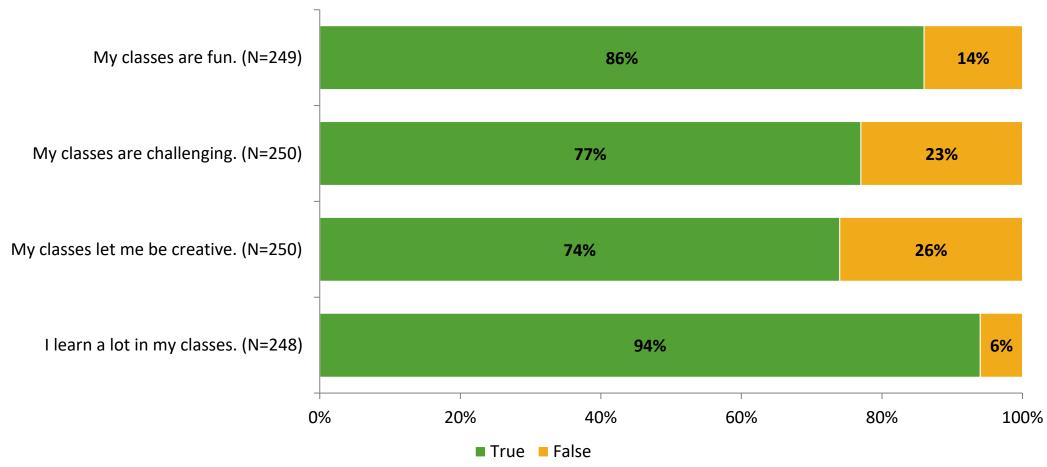

# **Student Engagement Survey for Elementary Students: Oakhurst Elementary School**

Results

School Year 2022-2023



#### **Overall Engagement**



## **Overall Engagement (Continued)**





#### **Like School**

Thinking about how you feel/act most of the time, is the following statement true or false?

Generally, I like school. (N=238)



## **Class Experience**



### **Student Experience**



#### **Academic Support**



#### Relevance





#### **Involvement**



## **Self-Management**





#### Grit



#### **Acceptance**



## **Relationships with Peers**





## **Relationships with Adults in School**



## Grade

#### **Grade (N=250)**



#### **End of Presentation**



Follow us on Twitter: @k12insight

www.k12insight.com