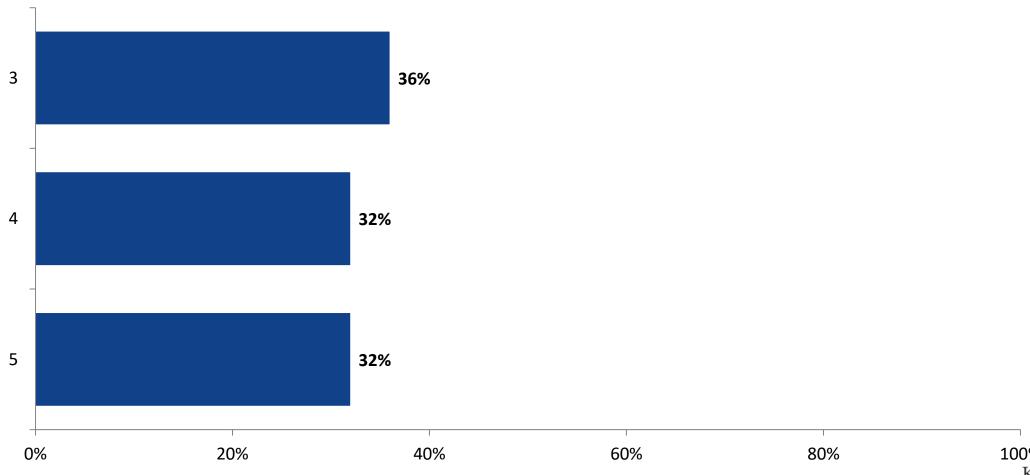

# **Student Engagement Survey for Elementary Students: Oakhurst Elementary School**

Results

School Year 2022-2023



#### **Overall Engagement**



## **Overall Engagement (Continued)**





#### **Like School**

Thinking about how you feel/act most of the time, is the following statement true or false?

Generally, I like school. (N=238)



## **Class Experience**



### **Student Experience**



#### **Academic Support**



#### Relevance





#### **Involvement**



## **Self-Management**





#### Grit



#### **Acceptance**



## **Relationships with Peers**





## **Relationships with Adults in School**



## Grade

#### **Grade (N=250)**



#### **End of Presentation**



Follow us on Twitter: @k12insight

www.k12insight.com