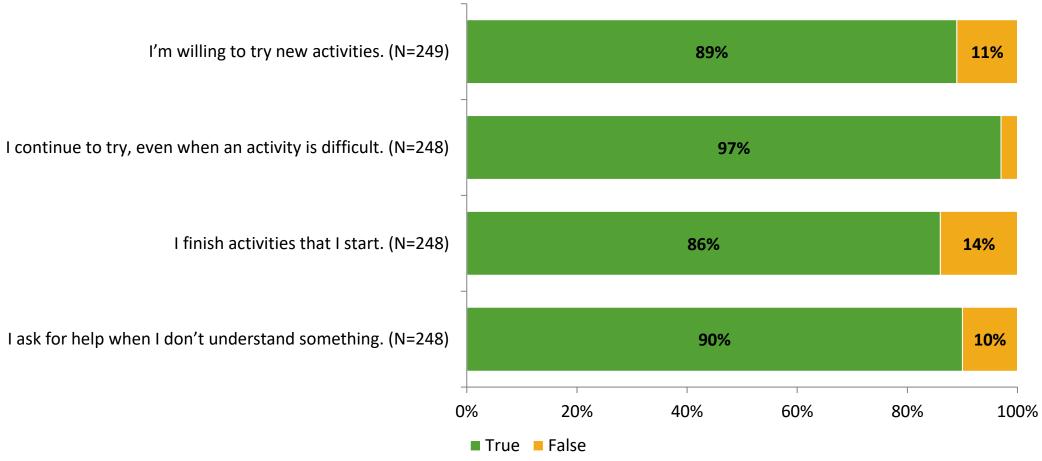

# **Student Engagement Survey for Elementary Students: Oakhurst Elementary School**

Results

School Year 2022-2023



#### **Overall Engagement**



## **Overall Engagement (Continued)**





#### **Like School**

Thinking about how you feel/act most of the time, is the following statement true or false?

Generally, I like school. (N=238)



## **Class Experience**



### **Student Experience**



#### **Academic Support**



#### Relevance





#### **Involvement**



## **Self-Management**





#### Grit



#### **Acceptance**



## **Relationships with Peers**





## **Relationships with Adults in School**



## Grade

#### **Grade (N=250)**



#### **End of Presentation**



Follow us on Twitter: @k12insight

www.k12insight.com