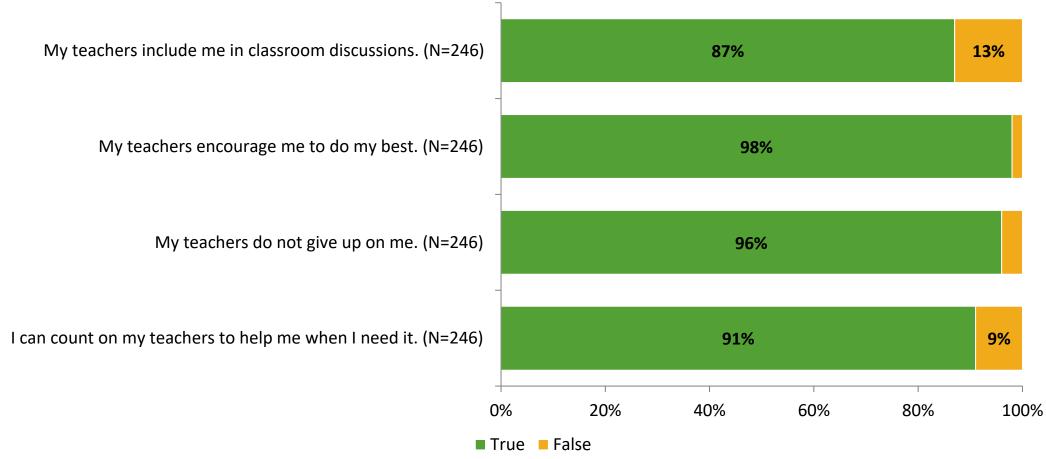

# **Student Engagement Survey for Elementary Students: Oakhurst Elementary School**

Results

School Year 2022-2023



#### **Overall Engagement**



## **Overall Engagement (Continued)**





#### **Like School**

Thinking about how you feel/act most of the time, is the following statement true or false?

Generally, I like school. (N=238)



## **Class Experience**



### **Student Experience**



#### **Academic Support**



#### Relevance





#### **Involvement**



## **Self-Management**





#### Grit



#### **Acceptance**



## **Relationships with Peers**





## **Relationships with Adults in School**



## Grade

#### **Grade (N=250)**



#### **End of Presentation**



Follow us on Twitter: @k12insight

www.k12insight.com