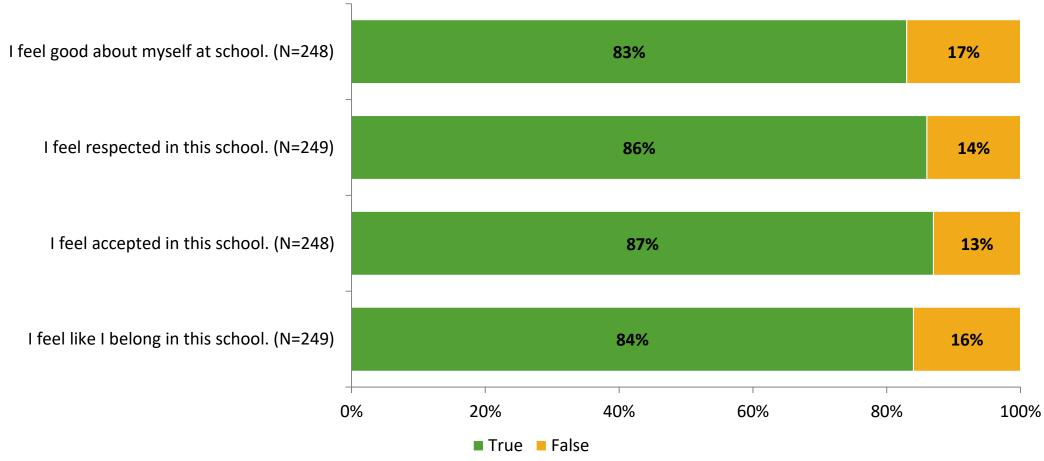

# **Student Engagement Survey for Elementary Students: Oakhurst Elementary School**

Results

School Year 2022-2023



#### **Overall Engagement**



## **Overall Engagement (Continued)**





#### **Like School**

Thinking about how you feel/act most of the time, is the following statement true or false?

Generally, I like school. (N=238)



## **Class Experience**



### **Student Experience**



#### **Academic Support**



#### Relevance





#### **Involvement**



## **Self-Management**





#### Grit



#### **Acceptance**



## **Relationships with Peers**





## **Relationships with Adults in School**



## Grade

#### **Grade (N=250)**



#### **End of Presentation**



Follow us on Twitter: @k12insight

www.k12insight.com