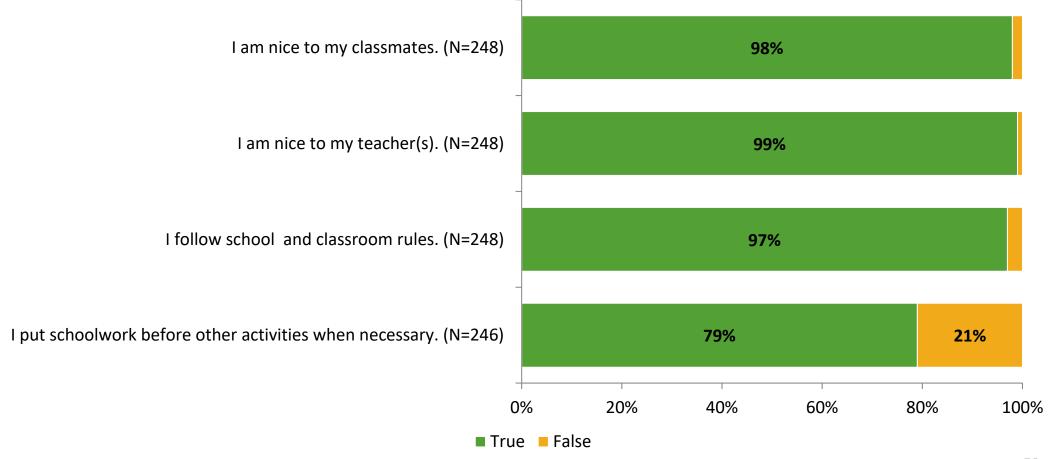

# **Student Engagement Survey for Elementary Students: Oakhurst Elementary School**

Results

School Year 2022-2023



#### **Overall Engagement**



## **Overall Engagement (Continued)**





#### **Like School**

Thinking about how you feel/act most of the time, is the following statement true or false?

Generally, I like school. (N=238)



## **Class Experience**



### **Student Experience**



#### **Academic Support**



#### Relevance





#### **Involvement**



## **Self-Management**





#### Grit



#### **Acceptance**



## **Relationships with Peers**





## **Relationships with Adults in School**



## Grade

#### **Grade (N=250)**



#### **End of Presentation**



Follow us on Twitter: @k12insight

www.k12insight.com