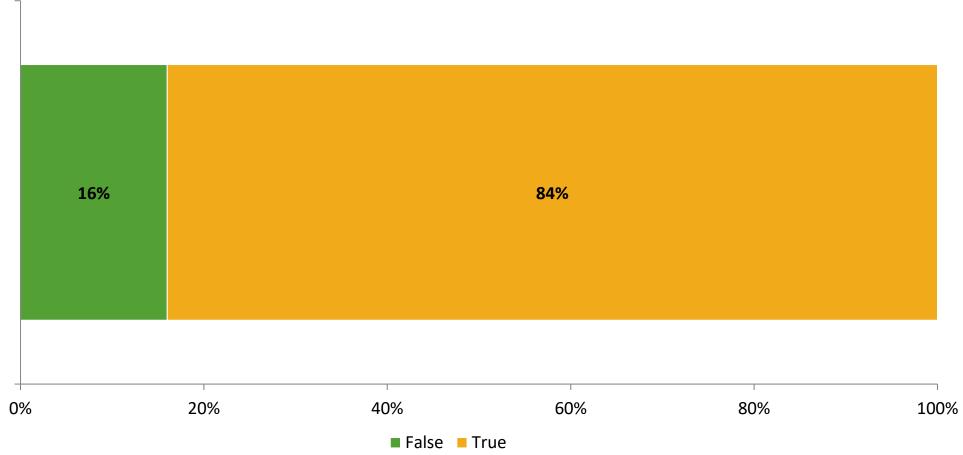

#### **Like School**

Thinking about how you feel/act most of the time, is the following statement true or false?

Generally, I like school. (N=238)