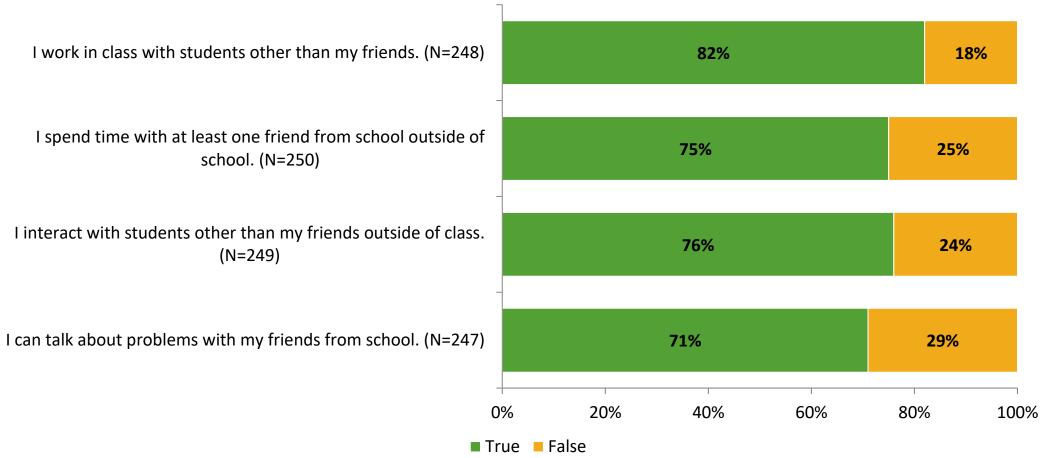

# **Student Engagement Survey for Elementary Students: Oakhurst Elementary School**

Results

School Year 2022-2023



#### **Overall Engagement**



## **Overall Engagement (Continued)**





#### **Like School**

Thinking about how you feel/act most of the time, is the following statement true or false?

Generally, I like school. (N=238)



## **Class Experience**



### **Student Experience**



#### **Academic Support**



#### Relevance





#### **Involvement**



## **Self-Management**





#### Grit



#### **Acceptance**



## **Relationships with Peers**





## **Relationships with Adults in School**



## Grade

#### **Grade (N=250)**



#### **End of Presentation**



Follow us on Twitter: @k12insight

www.k12insight.com